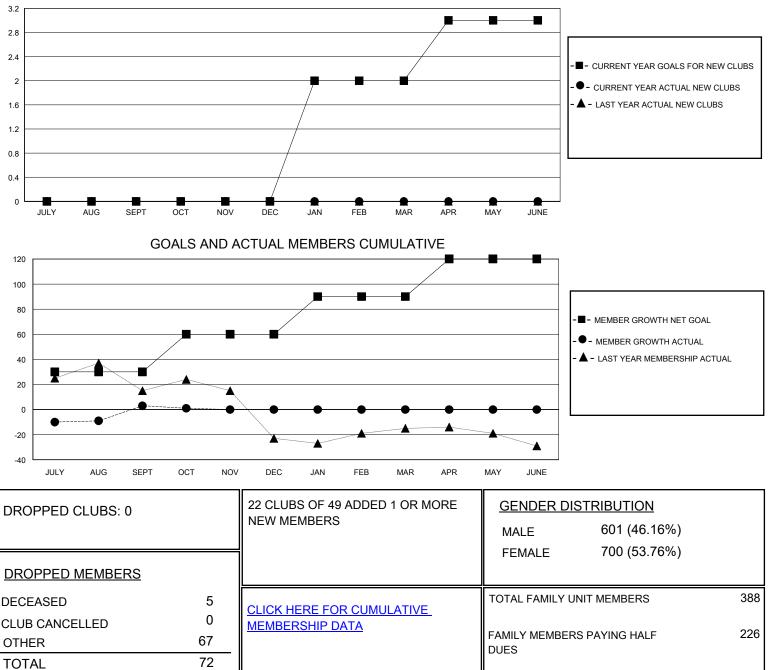

## District 4 L6

Results as of: 10/31/2023

| GMT:                           | LOCATION CALIFORNIA |           |               |                                  |    |    | GMT CA |
|--------------------------------|---------------------|-----------|---------------|----------------------------------|----|----|--------|
| Clubs<br>RESULTS FOR 2023-2024 |                     |           |               | Members<br>RESULTS FOR 2023-2024 |    |    |        |
|                                |                     |           |               |                                  |    |    |        |
| JULY/AUG/SEPT                  | 0                   | 0         | 0             | JULY/AUG/SEPT                    | 30 | 62 | 55     |
| OCT/NOV/DEC                    | 0                   | 0         | 0             | OCT/NOV/DEC                      | 30 | 15 | 17     |
| JAN/FEB/MAR                    | 2                   | 0         | 0             | JAN/FEB/MAR                      | 30 | 0  | 0      |
| APR/MAY/JUNE                   | 1                   | 0         | 0             | APR/MAY/JUNE                     | 30 | 0  | 0      |
|                                | GOALS               | AND ACTUA | L NEW CLUBS C | UMULATIVE                        |    |    |        |